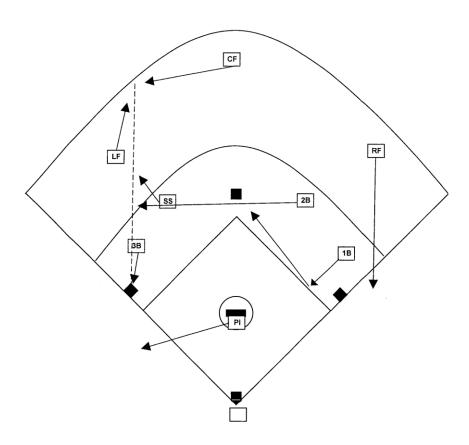

Double possible Triple to Left Center - No one on, runners on  $2^{nd}$  or  $3^{rd}$ , or runners on  $2^{nd}$  and  $3^{rd}$ .

Pitcher Backup 3b

Catcher Protect home plate

1Bman If possible, break to an area inside of base, make sure hitter touches 1b, and then

trail to 2b

2 Bman Hang at 2b until the ball clears the outfielders, then trail about 30 feet behind SS in

line with 3b and call the play

SS Move into a relay position in line with 3b, listen for call

3 Bman Cover 3b

LF/CF One man will field the ball and make a strong accurate throw to the relay man, the

other will backup

RF Move into a possible backup position toward 1b